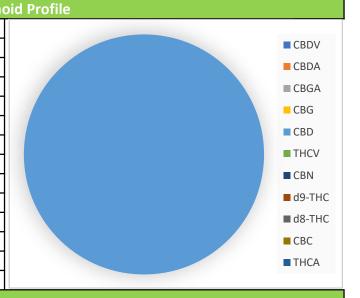

Sample Type: Edible

Lab Sample ID: S006

Field Sampling Date: UNK

**Sample Received:** 27-Jan-20 **Analysis Completed:** 27-Jan-20

Origin Lot#: VB5020024

| Cannabin  |               |      |               |      |
|-----------|---------------|------|---------------|------|
| Compound  | Concentration | Unit | Concentration | Unit |
| CBDV      | < LOQ         | %    | < LOQ         | mg/g |
| CBDA      | Not Obs.      | %    | Not Obs.      | mg/g |
| CBGA      | Not Obs.      | %    | Not Obs.      | mg/g |
| CBG       | Not Obs.      | %    | Not Obs.      | mg/g |
| CBD       | 1.54          | %    | 15.4          | mg/g |
| THCV      | Not Obs.      | %    | Not Obs.      | mg/g |
| CBN       | Not Obs.      | %    | Not Obs.      | mg/g |
| d9-THC    | Not Obs.      | %    | Not Obs.      | mg/g |
| d8-THC    | Not Obs.      | %    | Not Obs.      | mg/g |
| СВС       | Not Obs.      | %    | Not Obs.      | mg/g |
| THCA      | Not Obs.      | %    | Not Obs.      | mg/g |
| Total CBD | 1.54          | %    | 15.4          | mg/g |
| Total THC | Not Obs.      | %    | Not Obs.      | mg/g |