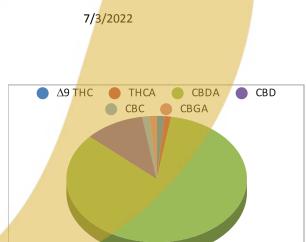

Sample ID **21060900509** 

Matrix Pre-roll
Grams per Pre-roll

Harvest/Prod Date

Report Created 7/3/2021 Results Valid Until

1.02

 Sample Extracted
 Sample Analyzed

 7/20/2021 18:15
 7/3/2021 13:01

|   | Cannabinoids                  | %Weight |      | LOQ(% /w) |      | Mg per capsule      |
|---|-------------------------------|---------|------|-----------|------|---------------------|
|   | <b>∆9 THC</b>                 | 110     | 0.16 |           | 0.08 | 1.67                |
|   | THCA                          |         | 0.14 |           | 0.08 | 1.39                |
|   | Total THC (THCA*0.877)+9THC   |         | 0.28 |           | 0.08 | 2.89                |
|   | CBDA                          |         | 9.77 |           | 0.08 | <mark>99</mark> .69 |
|   | CBD                           |         | 1.24 |           | 0.08 | 12.67               |
|   | CBN                           |         | 0.00 |           | 0.08 | 0.00                |
| ‡ | $\Delta 8$ THC                |         | 0.00 |           | 0.08 | 0.00                |
| ‡ | CBC                           |         | 0.16 |           | 0.08 | 1.61                |
| ‡ | CBGA                          |         | 0.15 |           | 0.08 | 1.48                |
| ‡ | CBG                           |         | 0.00 |           | 0.08 | 0.00                |
|   | Total cannabinoids per pre-ro | oll     |      |           |      | 118.51              |